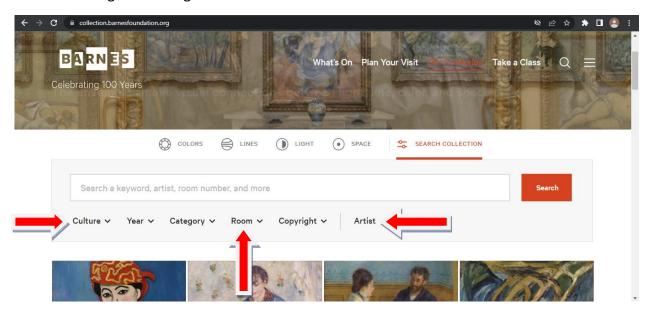

## Presented by

The page will open a new section that presents several search options. Note that once you select one option it remains checked unless you clear it. Clearing your last selection will save you a bit of time.

<u>Note:</u> You have the ability to zoom in tightly on all the art pieces. This will come in handy as you try to find the more granular fragments.

As you will see not all artwork has a wall location. This is by design to encourage participants to explore the collection a little more.